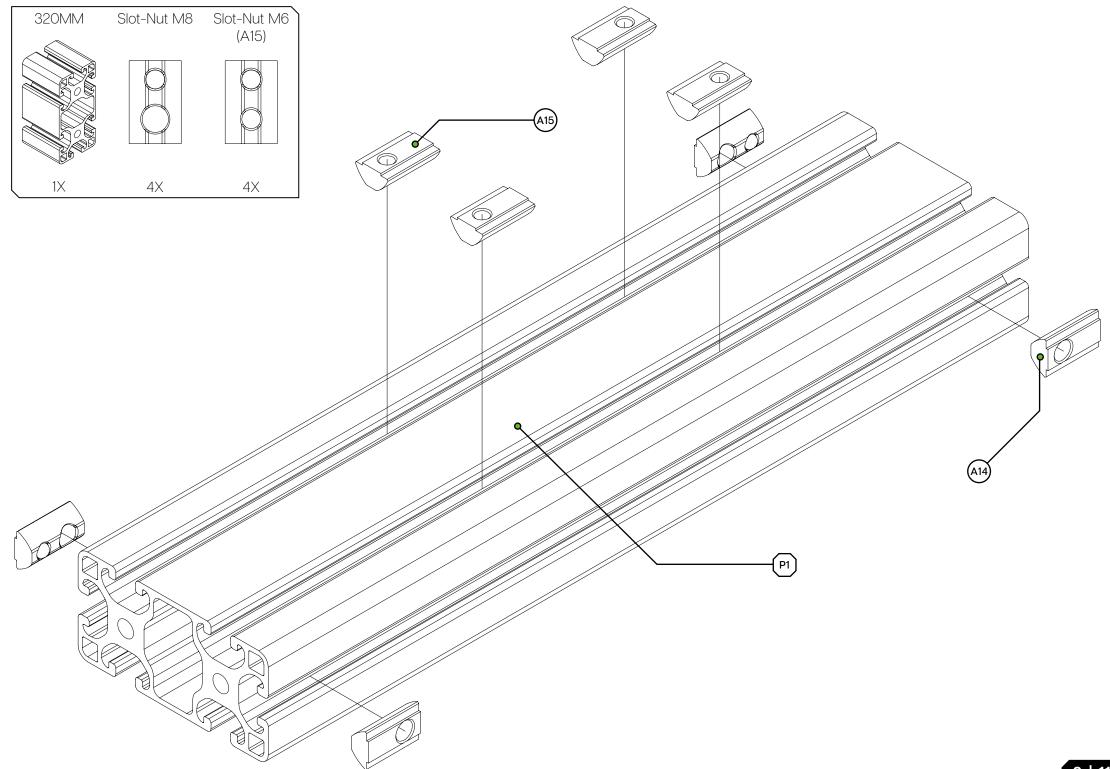

| PROFILE KIT                                                                                                                                              |                                |     |       |
|----------------------------------------------------------------------------------------------------------------------------------------------------------|--------------------------------|-----|-------|
| #                                                                                                                                                        | Part                           | QTY | Note  |
| P1                                                                                                                                                       | 80X40 Length=320mm             | 1   |       |
| P2                                                                                                                                                       | 40X40 Length=320mm             | 4   |       |
| HARDWARE KIT                                                                                                                                             |                                |     |       |
| А3                                                                                                                                                       | VESA 200 adapter               | 1   |       |
| A4                                                                                                                                                       | Pivot plate                    | 1   |       |
| A5                                                                                                                                                       | Corner bracket 40x40           | 8   |       |
| A6                                                                                                                                                       | Corner bracket 40x40 cap       | 8   |       |
| A7                                                                                                                                                       | Profile 40x40 end-cap          | 6   |       |
| A8                                                                                                                                                       | Bolt M8 X 16 DIN 912           | 24  |       |
| A9                                                                                                                                                       | Bolt M6 X 16 DIN 7991          | 4   |       |
| A10                                                                                                                                                      | Washer M8 DIN 125-A            | 26  |       |
| A11                                                                                                                                                      | Screw Philips M4 X 16 DIN 7985 | 4   | Extra |
| A12                                                                                                                                                      | Screw Philips M4 X 10 DIN 7985 | 4   | Extra |
| A13                                                                                                                                                      | Spacer male/female M4 X 10     | 4   | Extra |
| A14                                                                                                                                                      | Slot-Nut M8                    | 24  |       |
| A15                                                                                                                                                      | Slot-Nut M6                    | 4   |       |
| Disclaimer: for some entries on this list, we supply more than required as spare materials. Don't worry if you have some leftovers, this is intentional. |                                |     |       |