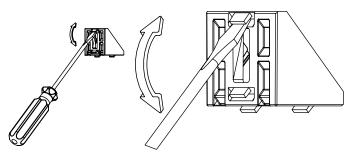

## Breaking tabs:

Sometimes tabs from corner brackets need to be broken off in order to fit as instructed. Place a flathead screwdriver behind the tab and tilt upwards.

Always make sure to point away from you while doing so. To know when to do this, we will show the following symbol (\*\*) next to the brackets.