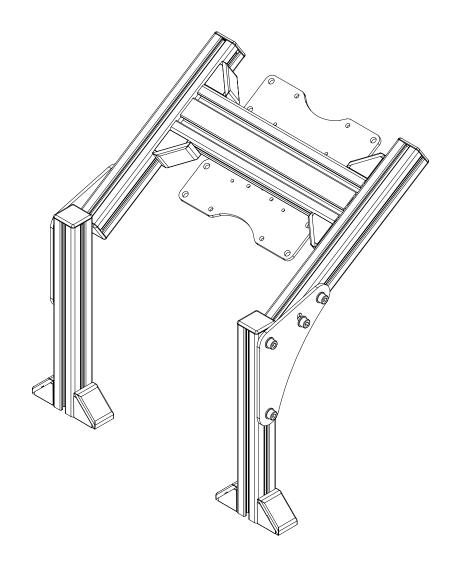

QUAD ADD-ON VERSION 1.1 Last updated: 23-02-2022

## **BEFORE YOU START:**

Thank you for purchasing this Sim-Lab product! On the following pages, you will find detailed instructions on assembly. This requires only a set of simple tools and some of your time. Please check the bill of materials before starting (page 10) and make sure all the parts are delivered.

## **Inserting Slot-Nuts:**

You got excited, finished the build, put the caps on, but forgot to install one element. Do not worry. It happens to everyone. In this diagram, you can see how to insert a Slot-Nut directly into the slot from the side. You can also use one of your smaller Hex wrenches to help wiggle the Slot-Nut in place.



## Breaking tabs:

Sometimes tabs from corner brackets need to be broken off in order to fit a