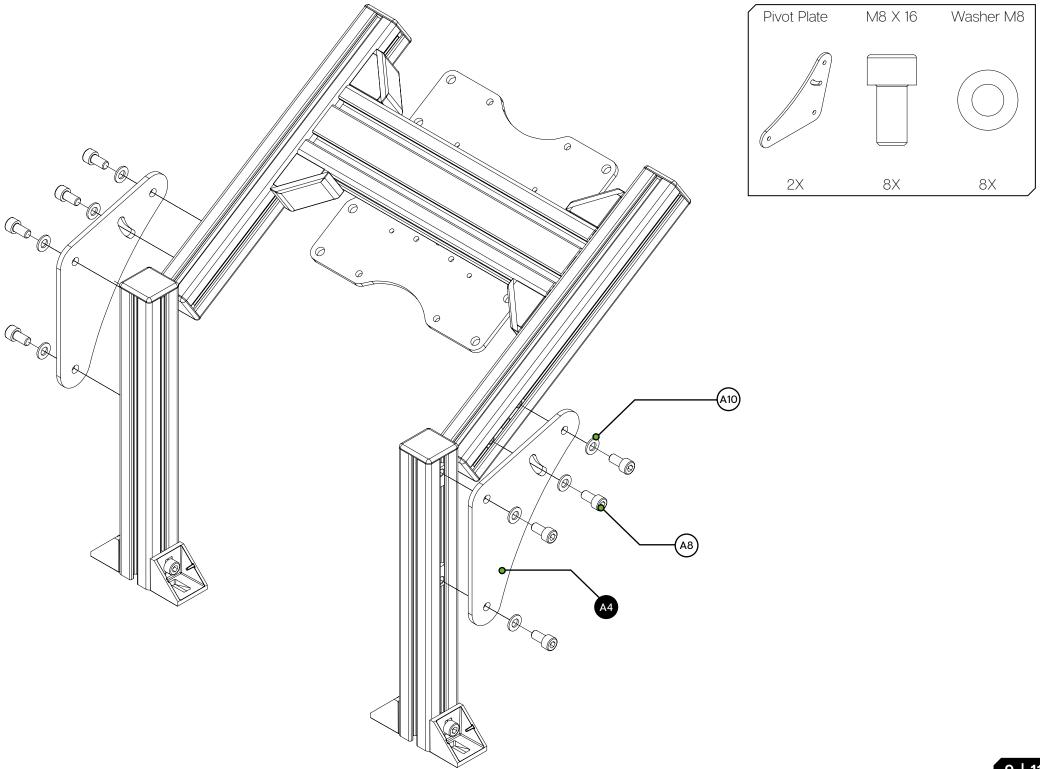

| PROFILE KIT                                                                                                                                              |                                |     |       |
|----------------------------------------------------------------------------------------------------------------------------------------------------------|--------------------------------|-----|-------|
| #                                                                                                                                                        | Part                           | QTY | Note  |
| P1                                                                                                                                                       | 80X40 Length=320mm             | 1   |       |
| P2                                                                                                                                                       | 40X40 Length=320mm             | 4   |       |
| HARDWARE KIT                                                                                                                                             |                                |     |       |
| А3                                                                                                                                                       | VESA 200 adapter               | 1   |       |
| A4                                                                                                                                                       | Pivot plate                    | 1   |       |
| A5                                                                                                                                                       | Corner bracket 40x40           | 8   |       |
| A6                                                                                                                                                       | Corner bracket 40x40 cap       | 8   |       |
| A7                                                                                                                                                       | Profile 40x40 end-cap          | 6   |       |
| A8                                                                                                                                                       | Bolt M8 X 16 DIN 912           | 24  |       |
| A9                                                                                                                                                       | Bolt M6 X 16 DIN 7991          | 4   |       |
| A10                                                                                                                                                      | Washer M8 DIN 125-A            | 26  |       |
| A11                                                                                                                                                      | Screw Philips M4 X 16 DIN 7985 | 4   | Extra |
| A12                                                                                                                                                      | Screw Philips M4 X 10 DIN 7985 | 4   | Extra |
| A13                                                                                                                                                      | Spacer male/female M4 X 10     | 4   | Extra |
| A14                                                                                                                                                      | Slot-Nut M8                    | 24  |       |
| A15                                                                                                                                                      | Slot-Nut M6                    | 4   |       |
| Disclaimer: for some entries on this list, we supply more than required as spare materials. Don't worry if you have some leftovers, this is intentional. |                                |     |       |