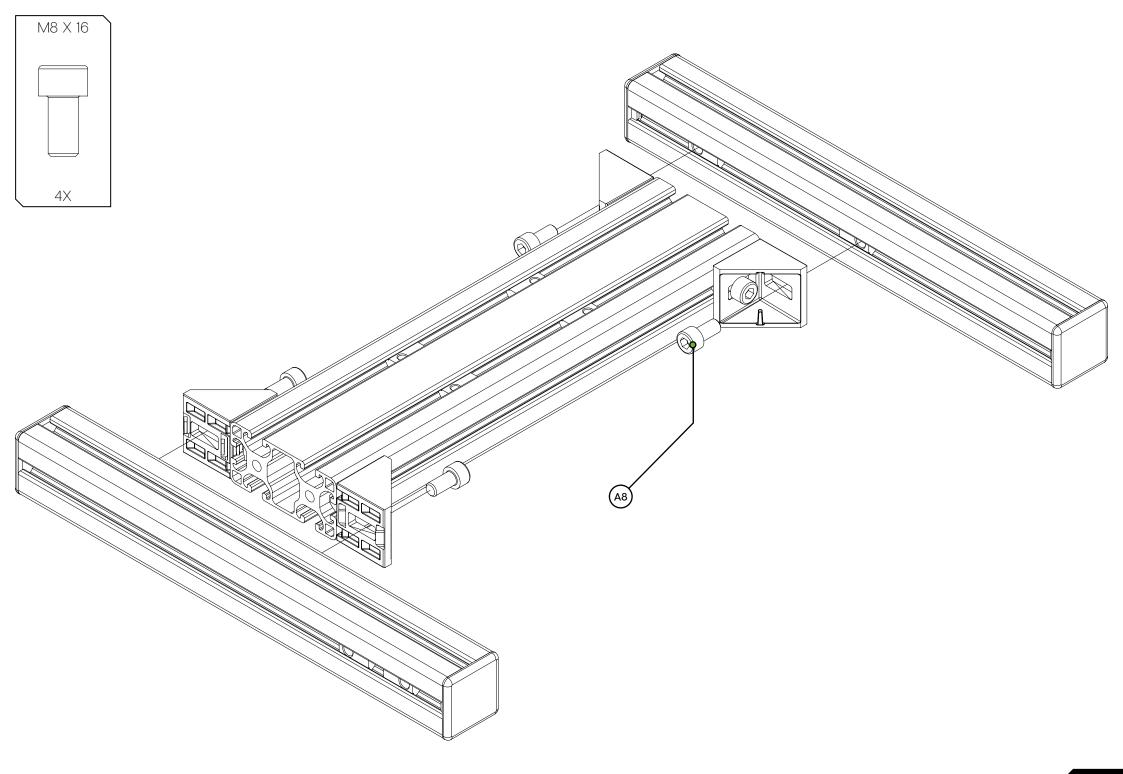

| PROFILE KIT                                                                                                                                              |                                |     |       |
|----------------------------------------------------------------------------------------------------------------------------------------------------------|--------------------------------|-----|-------|
| #                                                                                                                                                        | Part                           | QTY | Note  |
| P1                                                                                                                                                       | 80X40 Length=320mm             | 1   |       |
| P2                                                                                                                                                       | 40X40 Length=320mm             | 4   |       |
| HARDWARE KIT                                                                                                                                             |                                |     |       |
| А3                                                                                                                                                       | VESA 200 adapter               | 1   |       |
| A4                                                                                                                                                       | Pivot plate                    | 1   |       |
| A5                                                                                                                                                       | Corner bracket 40x40           | 8   |       |
| A6                                                                                                                                                       | Corner bracket 40x40 cap       | 8   |       |
| A7                                                                                                                                                       | Profile 40x40 end-cap          | 6   |       |
| A8                                                                                                                                                       | Bolt M8 X 16 DIN 912           | 24  |       |
| A9                                                                                                                                                       | Bolt M6 X 16 DIN 7991          | 4   |       |
| A10                                                                                                                                                      | Washer M8 DIN 125-A            | 26  |       |
| A11                                                                                                                                                      | Screw Philips M4 X 16 DIN 7985 | 4   | Extra |
| A12                                                                                                                                                      | Screw Philips M4 X 10 DIN 7985 | 4   | Extra |
| A13                                                                                                                                                      | Spacer male/female M4 X 10     | 4   | Extra |
| A14                                                                                                                                                      | Slot-Nut M8                    | 24  |       |
| A15                                                                                                                                                      | Slot-Nut M6                    | 4   |       |
| Disclaimer: for some entries on this list, we supply more than required as spare materials. Don't worry if you have some leftovers, this is intentional. |                                |     |       |