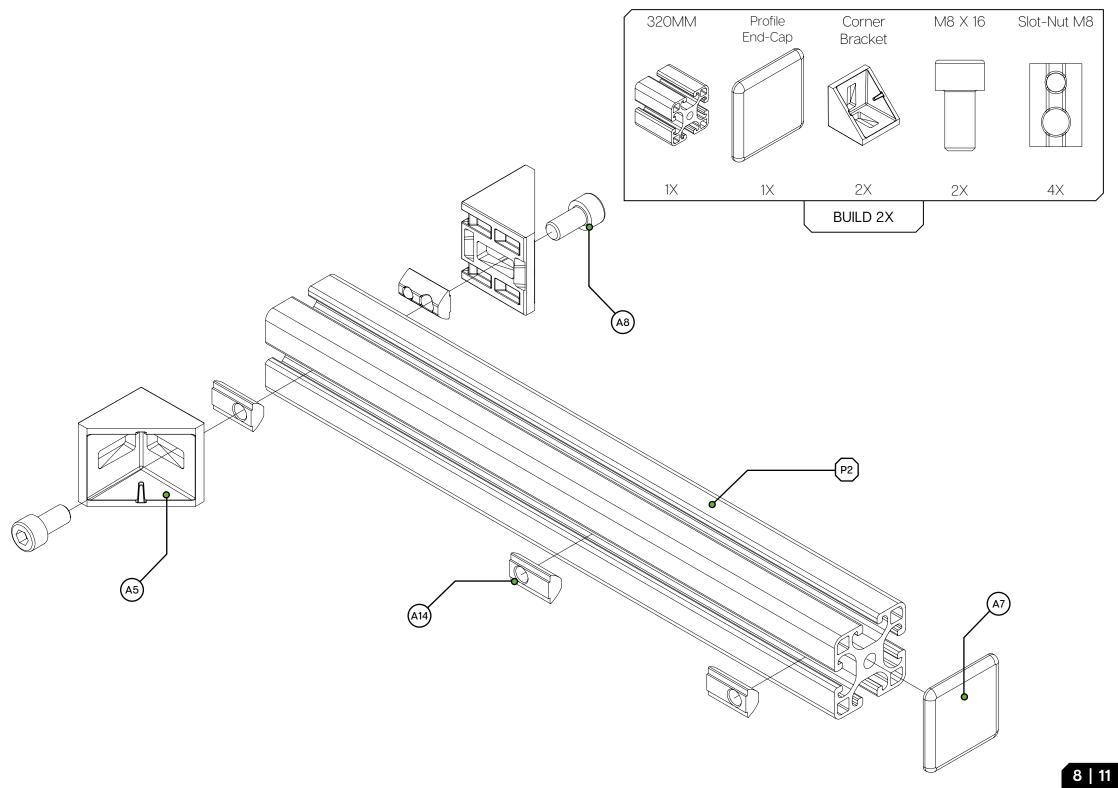

| PROFILE KIT                                                                                                                                              |                                |     |       |
|----------------------------------------------------------------------------------------------------------------------------------------------------------|--------------------------------|-----|-------|
| #                                                                                                                                                        | Part                           | QTY | Note  |
| P1                                                                                                                                                       | 80X40 Length=320mm             | 1   |       |
| P2                                                                                                                                                       | 40X40 Length=320mm             | 4   |       |
| HARDWARE KIT                                                                                                                                             |                                |     |       |
| А3                                                                                                                                                       | VESA 200 adapter               | 1   |       |
| A4                                                                                                                                                       | Pivot plate                    | 1   |       |
| A5                                                                                                                                                       | Corner bracket 40x40           | 8   |       |
| A6                                                                                                                                                       | Corner bracket 40x40 cap       | 8   |       |
| A7                                                                                                                                                       | Profile 40x40 end-cap          | 6   |       |
| A8                                                                                                                                                       | Bolt M8 X 16 DIN 912           | 24  |       |
| A9                                                                                                                                                       | Bolt M6 X 16 DIN 7991          | 4   |       |
| A10                                                                                                                                                      | Washer M8 DIN 125-A            | 26  |       |
| A11                                                                                                                                                      | Screw Philips M4 X 16 DIN 7985 | 4   | Extra |
| A12                                                                                                                                                      | Screw Philips M4 X 10 DIN 7985 | 4   | Extra |
| A13                                                                                                                                                      | Spacer male/female M4 X 10     | 4   | Extra |
| A14                                                                                                                                                      | Slot-Nut M8                    | 24  |       |
| A15                                                                                                                                                      | Slot-Nut M6                    | 4   |       |
| Disclaimer: for some entries on this list, we supply more than required as spare materials. Don't worry if you have some leftovers, this is intentional. |                                |     |       |