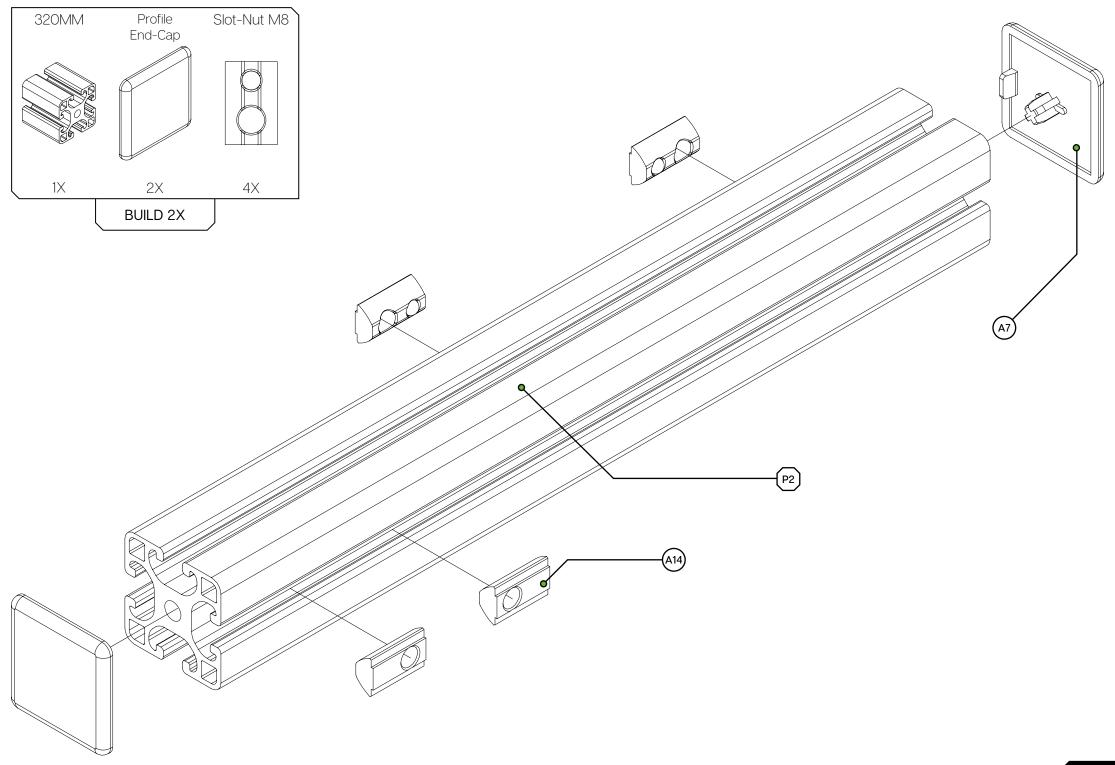

| PROFILE KIT                                                                                                                                              |                                |     |       |
|----------------------------------------------------------------------------------------------------------------------------------------------------------|--------------------------------|-----|-------|
| #                                                                                                                                                        | Part                           | QTY | Note  |
| P1                                                                                                                                                       | 80X40 Length=320mm             | 1   |       |
| P2                                                                                                                                                       | 40X40 Length=320mm             | 4   |       |
| HARDWARE KIT                                                                                                                                             |                                |     |       |
| А3                                                                                                                                                       | VESA 200 adapter               | 1   |       |
| A4                                                                                                                                                       | Pivot plate                    | 1   |       |
| A5                                                                                                                                                       | Corner bracket 40x40           | 8   |       |
| A6                                                                                                                                                       | Corner bracket 40x40 cap       | 8   |       |
| A7                                                                                                                                                       | Profile 40x40 end-cap          | 6   |       |
| A8                                                                                                                                                       | Bolt M8 X 16 DIN 912           | 24  |       |
| A9                                                                                                                                                       | Bolt M6 X 16 DIN 7991          | 4   |       |
| A10                                                                                                                                                      | Washer M8 DIN 125-A            | 26  |       |
| A11                                                                                                                                                      | Screw Philips M4 X 16 DIN 7985 | 4   | Extra |
| A12                                                                                                                                                      | Screw Philips M4 X 10 DIN 7985 | 4   | Extra |
| A13                                                                                                                                                      | Spacer male/female M4 X 10     | 4   | Extra |
| A14                                                                                                                                                      | Slot-Nut M8                    | 24  |       |
| A15                                                                                                                                                      | Slot-Nut M6                    | 4   |       |
| Disclaimer: for some entries on this list, we supply more than required as spare materials. Don't worry if you have some leftovers, this is intentional. |                                |     |       |