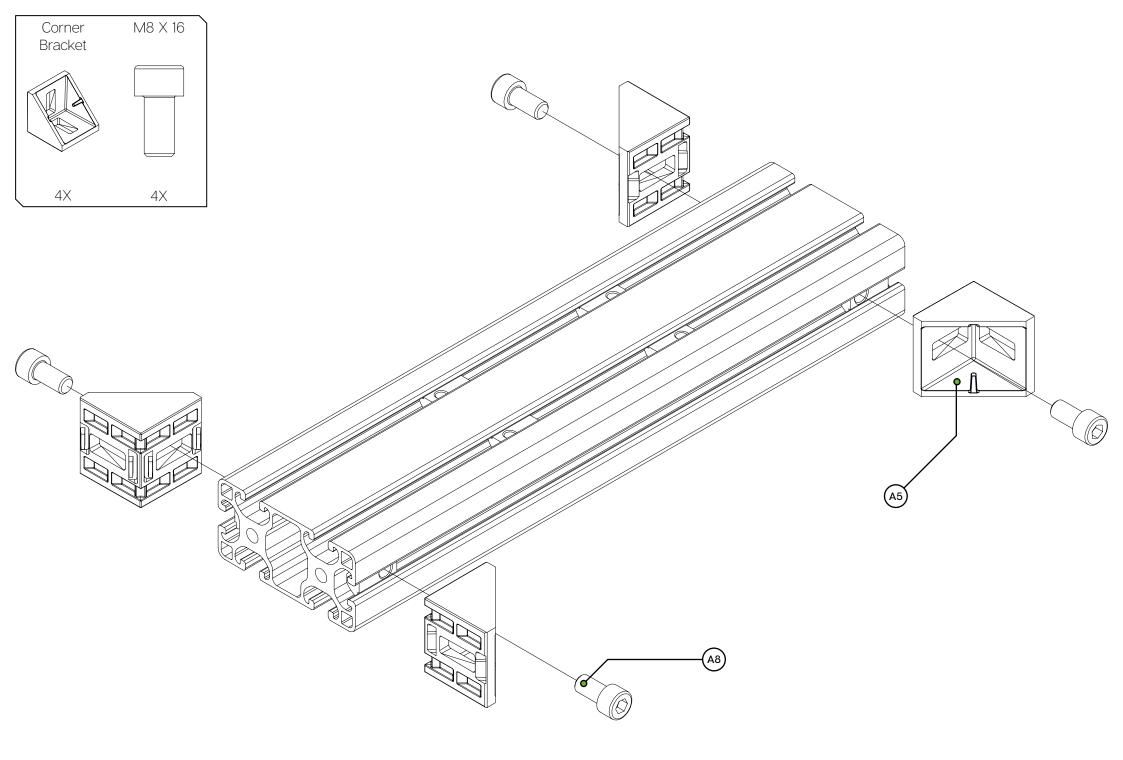

## Breaking tabs:

Sometimes tabs from corner brackets need to be broken off in order to fit as instructed. Place a flathead screwdriver behind the tab and tilt upwards.

Always make sure to point away from you while doing so. To know when to do this, we will show the following symbol (\*\*) next to the brackets.

| PROFILE KIT                                                                                                                                              |                                |     |       |
|----------------------------------------------------------------------------------------------------------------------------------------------------------|--------------------------------|-----|-------|
| #                                                                                                                                                        | Part                           | QTY | Note  |
| P1                                                                                                                                                       | 80X40 Length=320mm             | 1   |       |
| P2                                                                                                                                                       | 40X40 Length=320mm             | 4   |       |
| HARDWARE KIT                                                                                                                                             |                                |     |       |
| А3                                                                                                                                                       | VESA 200 adapter               | 1   |       |
| A4                                                                                                                                                       | Pivot plate                    | 1   |       |
| A5                                                                                                                                                       | Corner bracket 40x40           | 8   |       |
| A6                                                                                                                                                       | Corner bracket 40x40 cap       | 8   |       |
| A7                                                                                                                                                       | Profile 40x40 end-cap          | 6   |       |
| A8                                                                                                                                                       | Bolt M8 X 16 DIN 912           | 24  |       |
| A9                                                                                                                                                       | Bolt M6 X 16 DIN 7991          | 4   |       |
| A10                                                                                                                                                      | Washer M8 DIN 125-A            | 26  |       |
| A11                                                                                                                                                      | Screw Philips M4 X 16 DIN 7985 | 4   | Extra |
| A12                                                                                                                                                      | Screw Philips M4 X 10 DIN 7985 | 4   | Extra |
| A13                                                                                                                                                      | Spacer male/female M4 X 10     | 4   | Extra |
| A14                                                                                                                                                      | Slot-Nut M8                    | 24  |       |
| A15                                                                                                                                                      | Slot-Nut M6                    | 4   |       |
| Disclaimer: for some entries on this list, we supply more than required as spare materials. Don't worry if you have some leftovers, this is intentional. |                                |     |       |