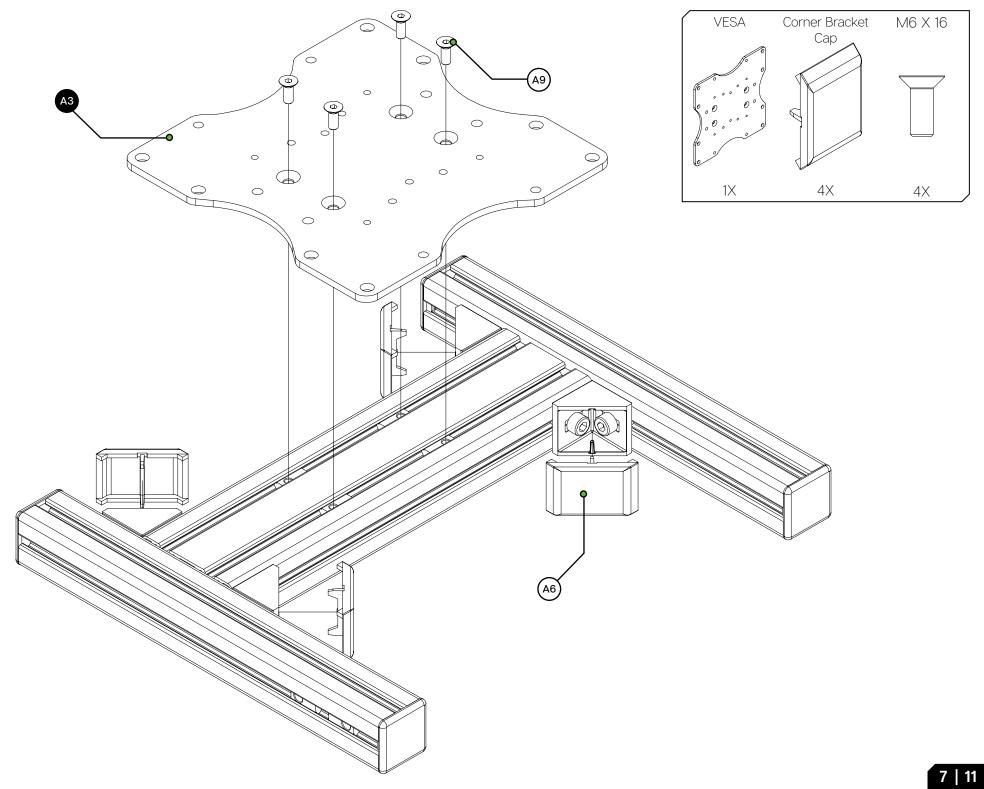

| PROFILE KIT                                                                                                                                              |                                |     |       |
|----------------------------------------------------------------------------------------------------------------------------------------------------------|--------------------------------|-----|-------|
| #                                                                                                                                                        | Part                           | QTY | Note  |
| P1                                                                                                                                                       | 80X40 Length=320mm             | 1   |       |
| P2                                                                                                                                                       | 40X40 Length=320mm             | 4   |       |
| HARDWARE KIT                                                                                                                                             |                                |     |       |
| А3                                                                                                                                                       | VESA 200 adapter               | 1   |       |
| A4                                                                                                                                                       | Pivot plate                    | 1   |       |
| A5                                                                                                                                                       | Corner bracket 40x40           | 8   |       |
| A6                                                                                                                                                       | Corner bracket 40x40 cap       | 8   |       |
| A7                                                                                                                                                       | Profile 40x40 end-cap          | 6   |       |
| A8                                                                                                                                                       | Bolt M8 X 16 DIN 912           | 24  |       |
| A9                                                                                                                                                       | Bolt M6 X 16 DIN 7991          | 4   |       |
| A10                                                                                                                                                      | Washer M8 DIN 125-A            | 26  |       |
| A11                                                                                                                                                      | Screw Philips M4 X 16 DIN 7985 | 4   | Extra |
| A12                                                                                                                                                      | Screw Philips M4 X 10 DIN 7985 | 4   | Extra |
| A13                                                                                                                                                      | Spacer male/female M4 X 10     | 4   | Extra |
| A14                                                                                                                                                      | Slot-Nut M8                    | 24  |       |
| A15                                                                                                                                                      | Slot-Nut M6                    | 4   |       |
| Disclaimer: for some entries on this list, we supply more than required as spare materials. Don't worry if you have some leftovers, this is intentional. |                                |     |       |