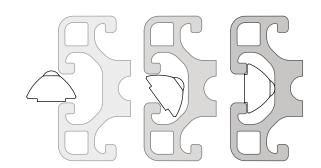

## **Inserting Slot-Nuts:**

You got excited, finished the build, put the caps on, but forgot to install one element. Do not worry. It happens to everyone. In this diagram, you can see how to insert a Slot-Nut directly into the slot from the side. You can also use one of your smaller Hex wrenches to help wiggle the Slot-Nut in place.